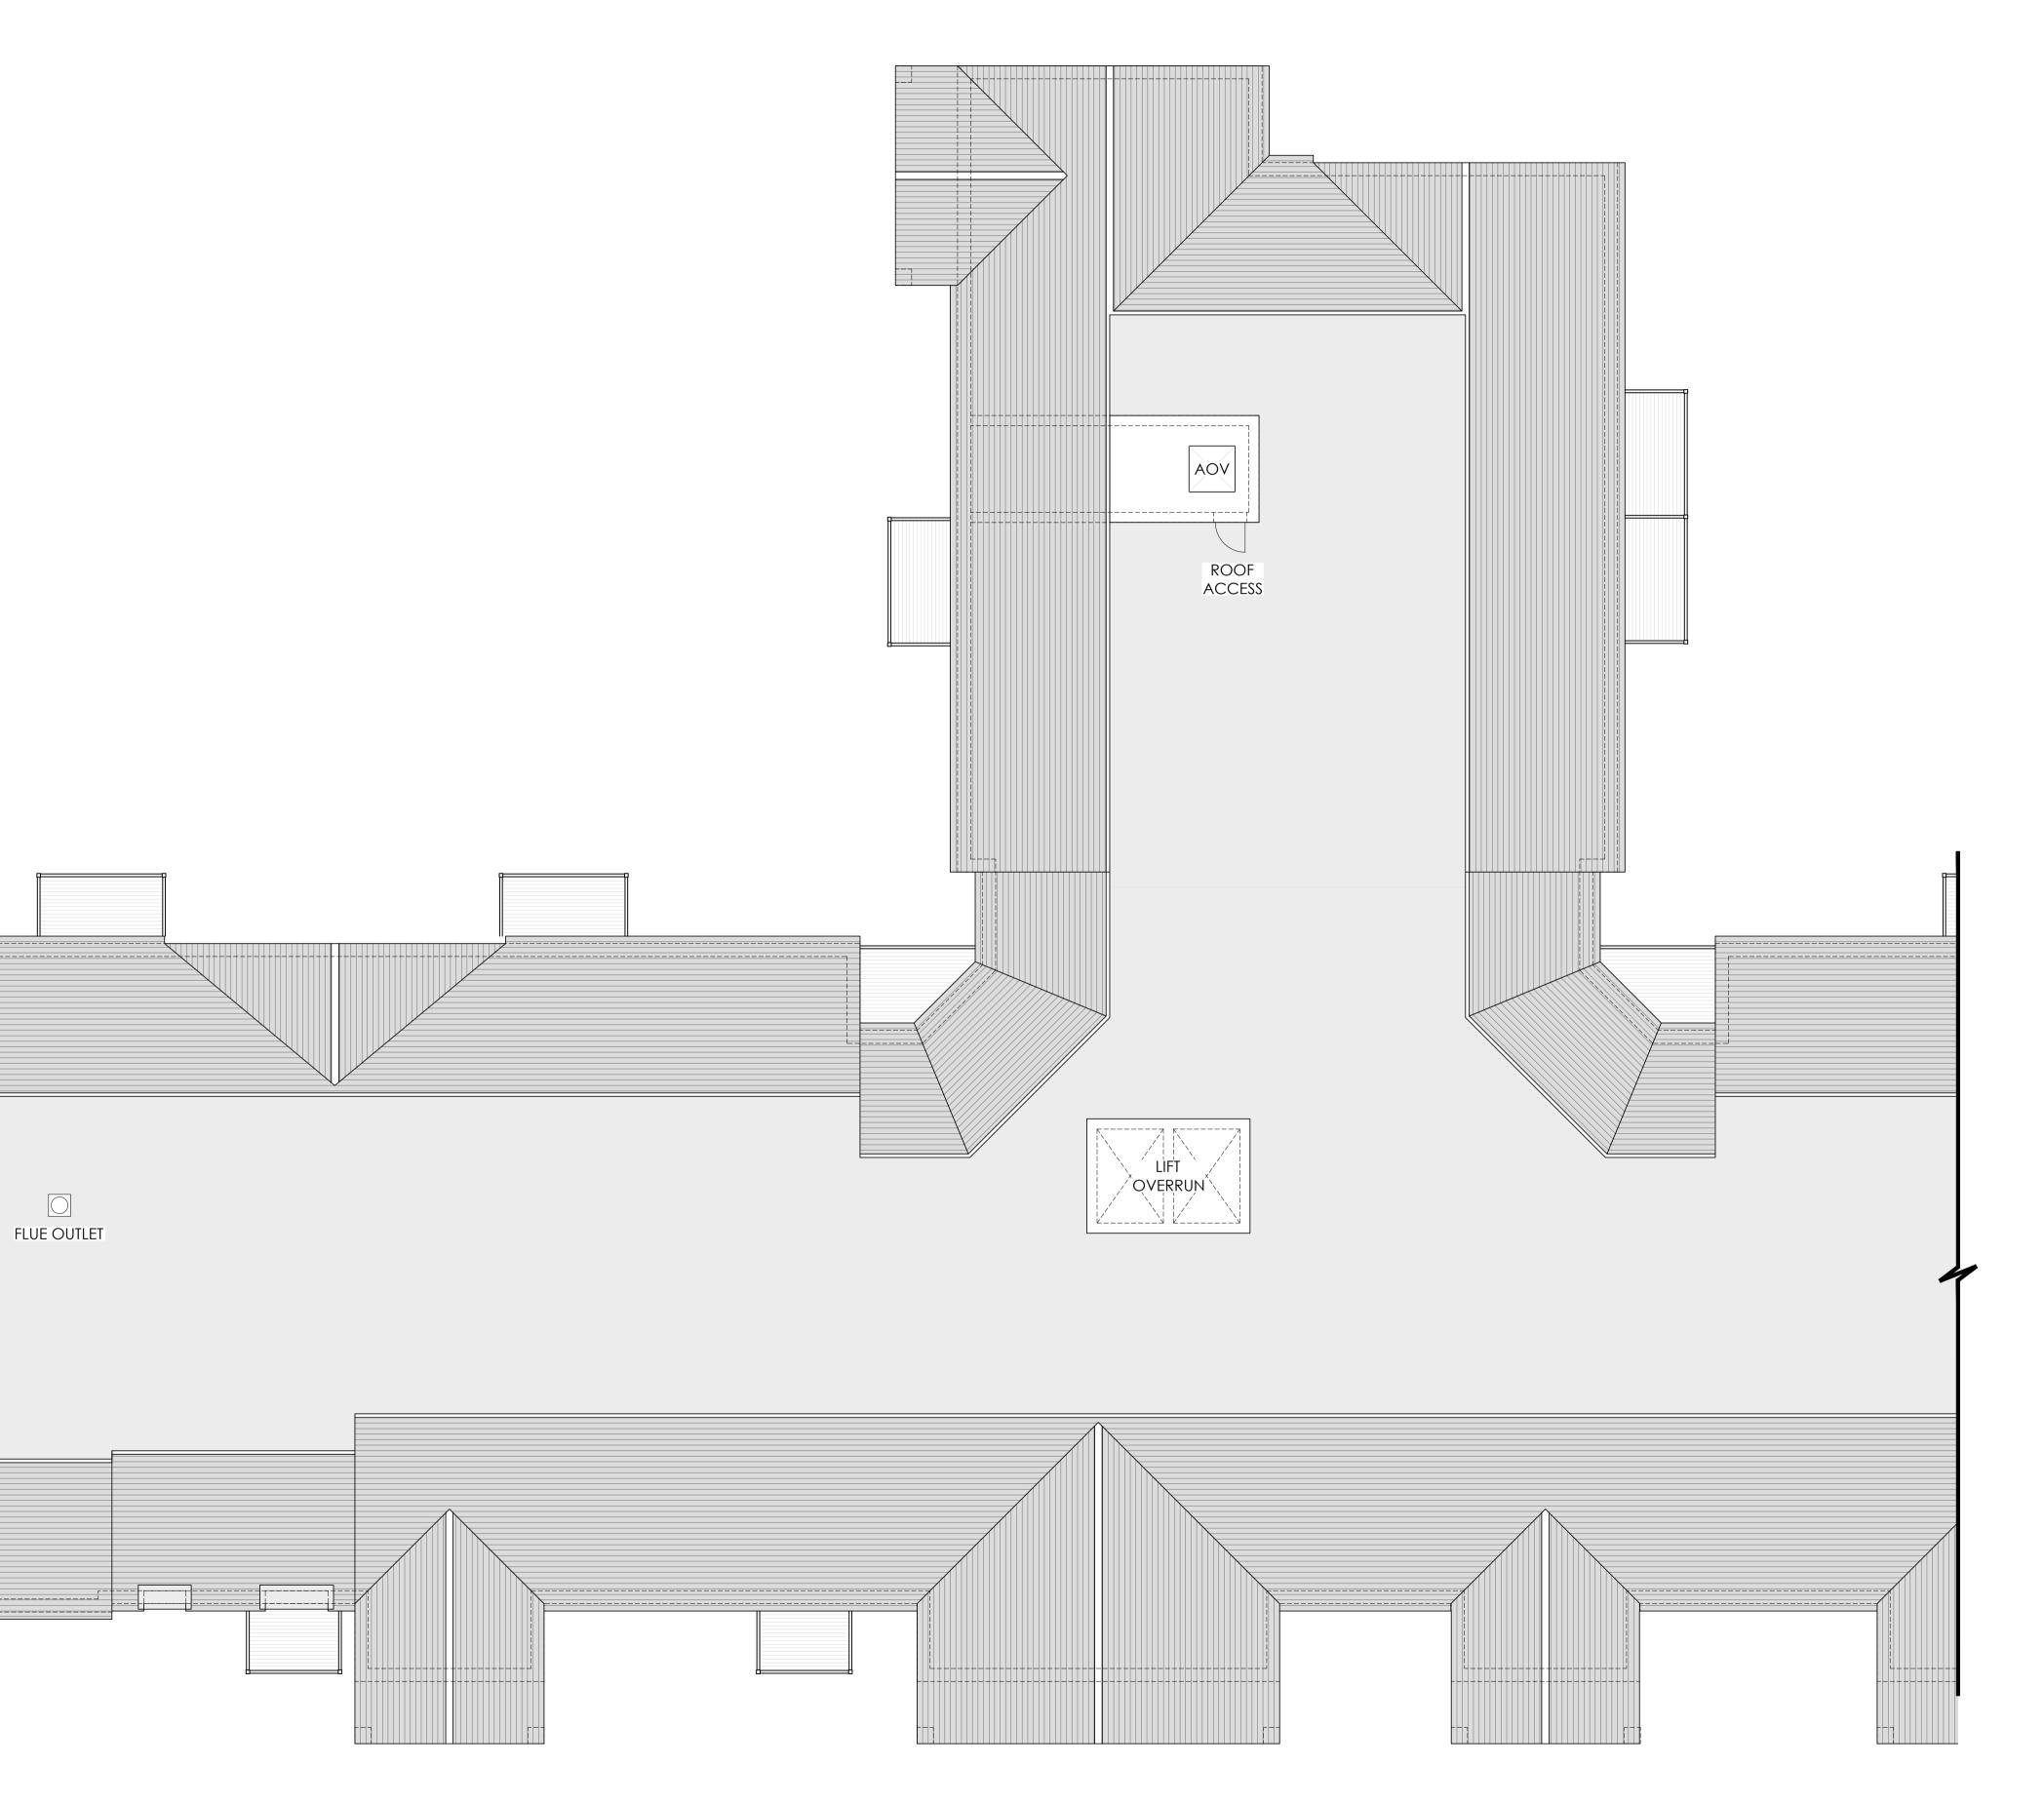

## McCARTHY STONE Wife, well lived

Retirement Living & Anchor
Nazareth House, London Road
Southend-on-Sea

Drawing Title Block B (Anchor) Roof Plan (Sheet 1 of 2)

KEY PLAN (NTS)

 Scale
 1:100@A1
 Date
 23.05.2022

ALL DIMENSIONS TO BE CHECKED ON SITE, WORK TO FIGURED DIMENSIONS ONLY. REPORT DISCREPANCIES TO THE ARCHITECT AT ONCE BEFORE PROCEEDING

BLOCK B - ROOF PLAN